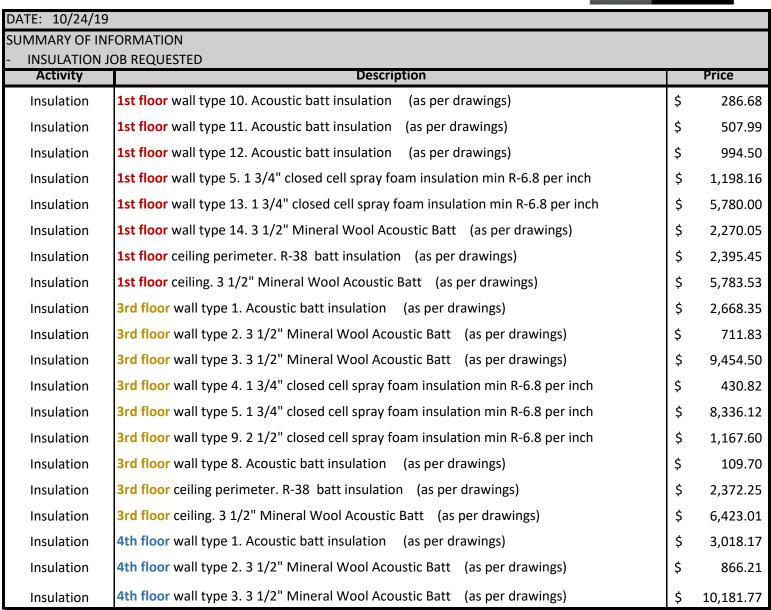

## **PROPOSAL**

Alande Drywall 272 e Niagara Ave Elmhurst, IL 60126 7083695395

alandedrywall@yahoo.com www.alandedrywall.com

Job: Jeweler's Building. 15-19 S. Wabash Ave. Chicago IL.

|            | JOB REQUESTED                                                                      |    |        |
|------------|------------------------------------------------------------------------------------|----|--------|
| Activity   | Description                                                                        |    | Price  |
| Insulation | 4th floor wall type 4. 1 3/4" closed cell spray foam insulation min R-6.8 per inch | \$ | 463    |
| Insulation | 4th floor wall type 5. 1 3/4" closed cell spray foam insulation min R-6.8 per inch | \$ | 8,977  |
| Insulation | 4th floor wall type 8. Acoustic batt insulation (as per drawings)                  | \$ | 164    |
| Insulation | 4th floor ceiling perimeter. R-38 batt insulation (as per drawings)                | \$ | 2,372  |
| Insulation | 4th floor ceiling. 3 1/2" Mineral Wool Acoustic Batt (as per drawings)             | \$ | 6,423  |
| Insulation | 5th floor wall type 1. Acoustic batt insulation (as per drawings)                  | \$ | 3,054  |
| Insulation | 5th floor wall type 2. 3 1/2" Mineral Wool Acoustic Batt (as per drawings)         | \$ | 844    |
| Insulation | 5th floor wall type 3. 3 1/2" Mineral Wool Acoustic Batt (as per drawings)         | \$ | 10,181 |
| Insulation | 4th floor wall type 4. 1 3/4" closed cell spray foam insulation min R-6.8 per inch | \$ | 463    |
| Insulation | 4th floor wall type 5. 1 3/4" closed cell spray foam insulation min R-6.8 per inch | \$ | 8,977  |
| Insulation | 5th floor wall type 8. Acoustic batt insulation (as per drawings)                  | \$ | 164    |
|            |                                                                                    |    |        |